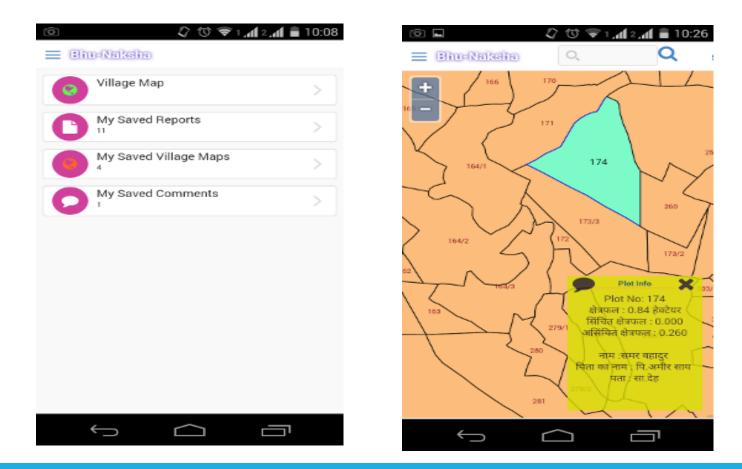

#### BHUNAKSHA MOBILE APP

Bhunaksha mobile app is available for android mobiles. It supports viewing village map and plot details online, viewing plot report online, saving village map and plot report for offline operation, updating comments of any selected plot.