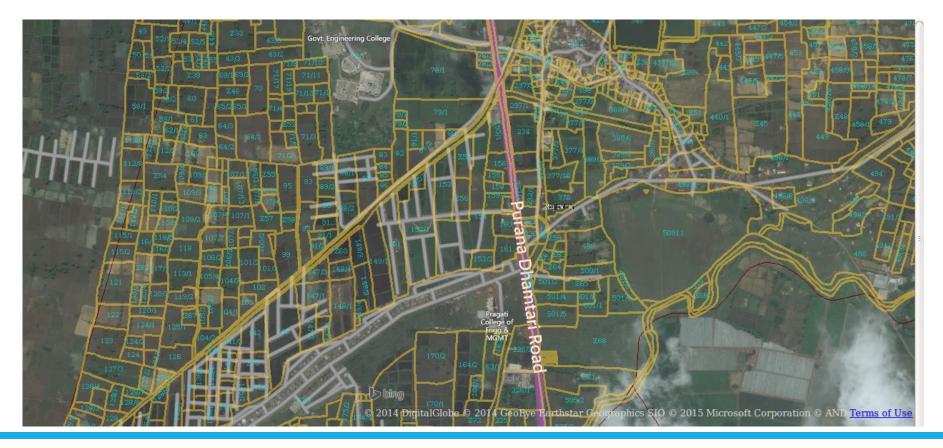

# VILLAGE MAP VIEW

Village map view is the default view of Bhunaksha when invoked through web url by public, after logging in as user in web or desktop application.