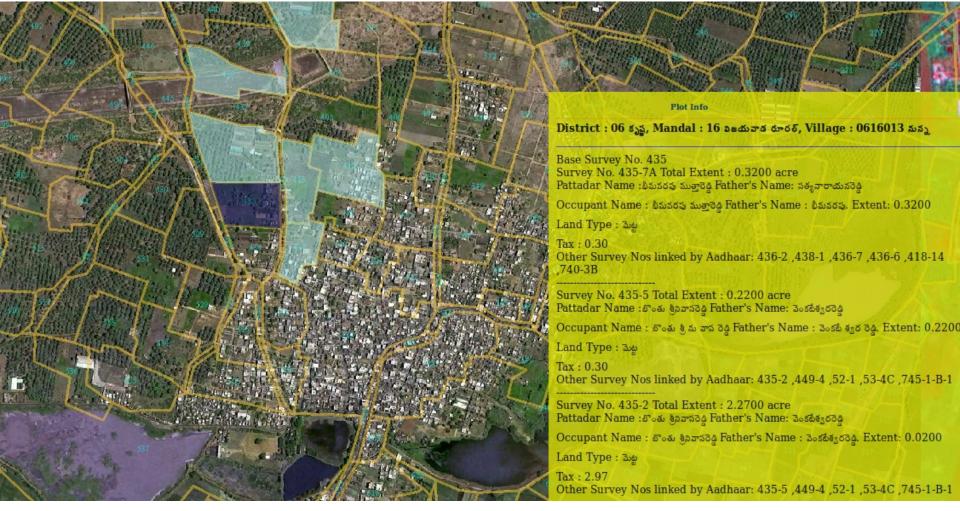

#### Person Parcel Pixel Linking

Georeferenced cadastral maps interlinked with Aaadhar updated ROR data facilitates person parcel pixel linkage through bhunaksha

12

NIC