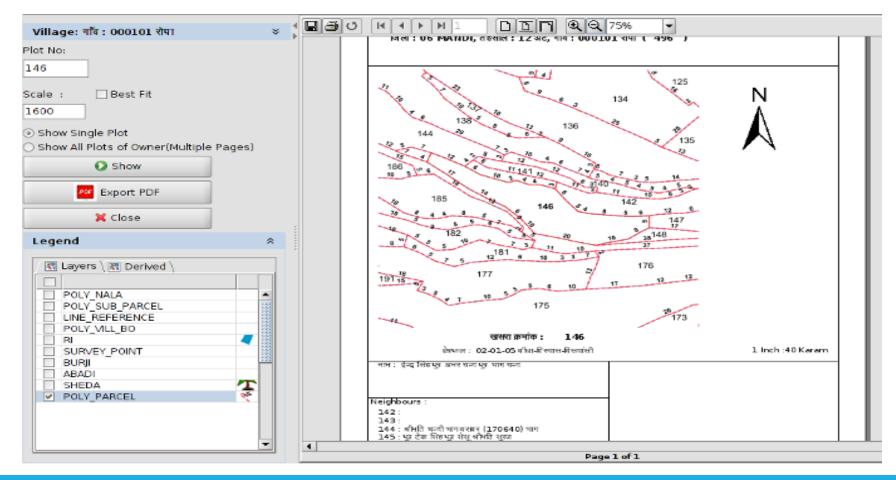

#### MAP PRINTING

Bhunaksha has a module for printing Village Map and Plot Map with ROR information