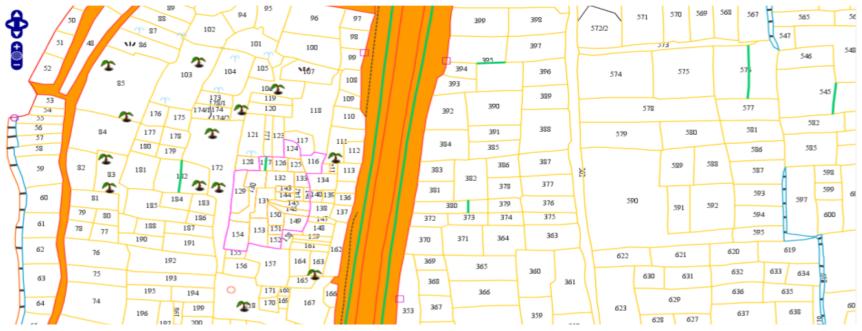

# VILLAGE MAP VIEW

Village map view is the default view of Bhunaksha when invoked through web url by public, after logging in as user in web or desktop application.