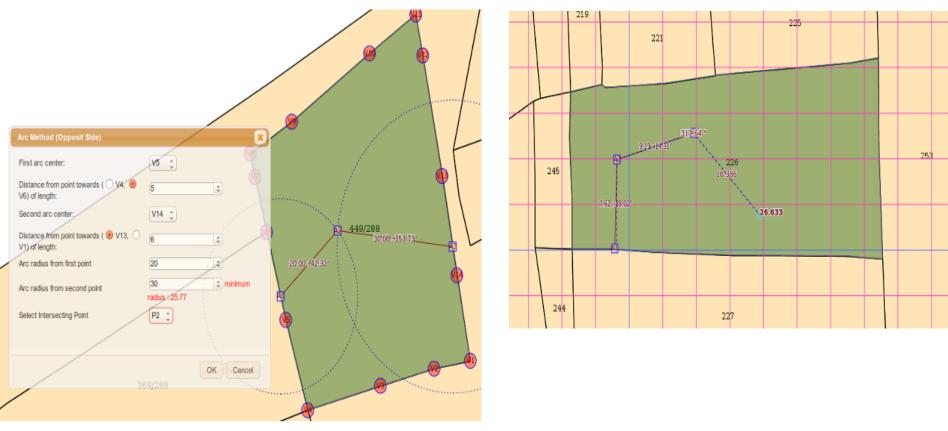

# DIVIDING PLOT

A plot can be split into any number of subdivisions. Splitting is done by creating division line. There are a number of methods for creating division line.

7