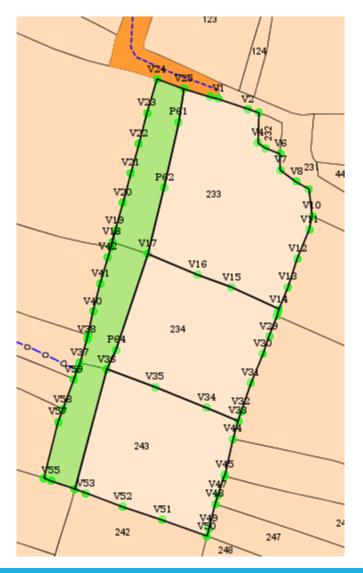

# MULTIPLE PLOT DIISION

Bhunaksha has the facility to cut out one or more parcels from area of existing plots in a village map. The new parcel can be extracted by joining a group of points identified in the village map.

Cutting a road in the village map is an example of multiple plot division.