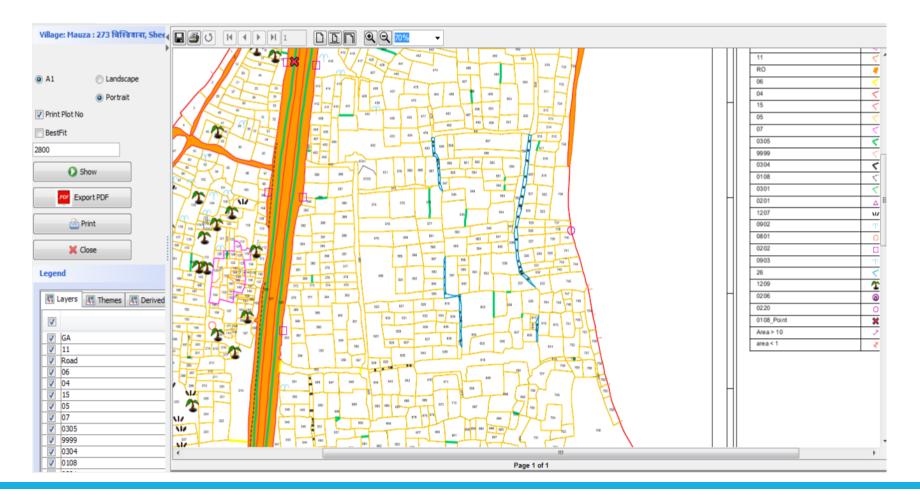

# VILLAGE MAP VIEW

Village map view is the default view of Bhunaksha when invoked through web url by public, after logging in as user in web or desktop application.

### PLOT REPORT

Plot Report is a printable report which will have map of an area containing the plot. It will have location and owner information along with the map. It is possible to generate the map to any scale and overlaying layers.

#### MAP PRINTING

Bhunaksha has a module for printing Village Map and Plot Map with ROR information