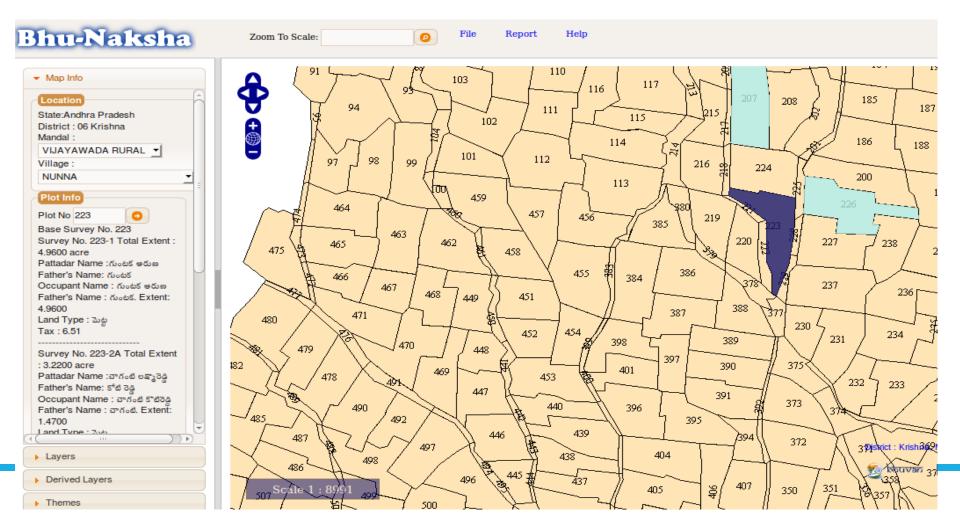

### PLOT REPORT

Plot Report is a printable report which will have map of an area containing the plot. It will have location and owner information along with the map. It is possible to generate the map to any scale and overlaying layers.