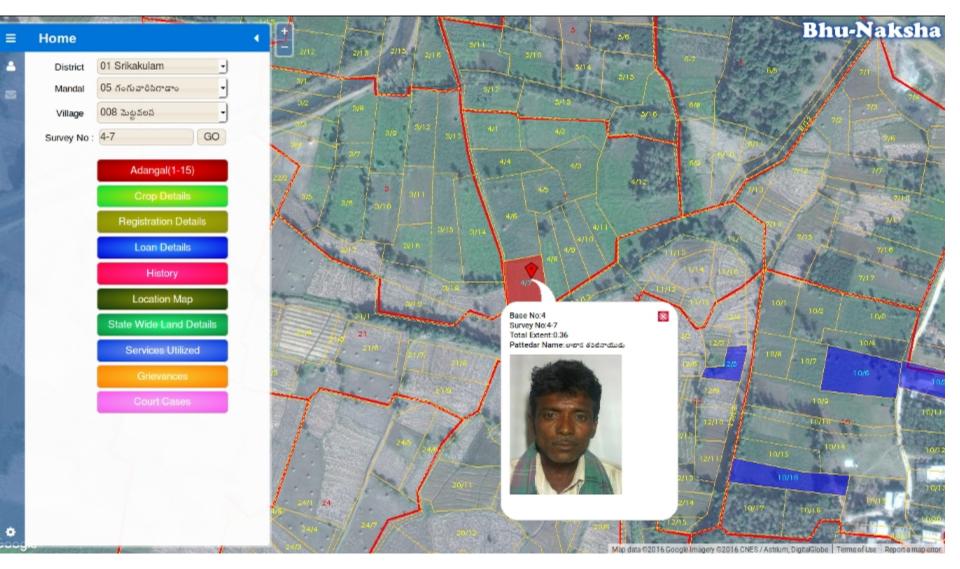

### PLOT REPORT

Plot Report is a printable report which will have map of an area containing the plot. It will have location and owner information along with the map. It is possible to generate the map to any scale and overlaying layers.