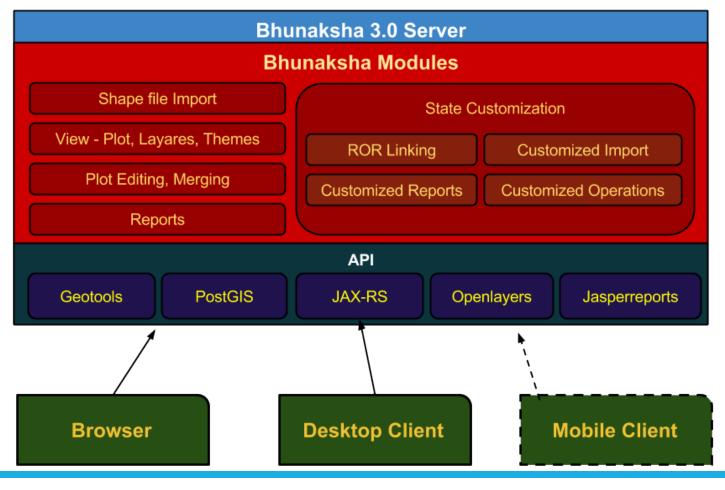

# BHUNAKSHA

INDIAN CADASTRAL MAPPING SOLUTION

# INTRODUCTION

Bhunaksha is a cadastral mapping software developed by NIC using Open source applications and libraries to facilitate management of digitized cadastral maps. With proper customization Bhunaksha can be integrated with existing Land Records application of any states that deals with textual data.

#### Features

- Developed using Free and Open source software. Platform independent
- Web, Desktop and Mobile Application
- Facilitates Dividing plot maps, Printing, Merging and more..
- Can take input from multiple sources: Shape file, ArcInfo files, Survey Data, FMB Ladder Data...
- Supports Geo-Referencing legacy maps

# BHUNAKSHA ARCHITECTURE



# VILLAGE MAP VIEW

Village map view is the default view of Bhunaksha when invoked through web url by public, after logging in as user in web or desktop application.



### PLOT REPORT

Plot Report is a printable report which will have map of an area containing the plot. It will have location and owner information along with the map. It is possible to generate the map to any scale and overlaying layers.



#### MAP PRINTING

Bhunaksha has a module for printing Village Map and Plot Map with ROR information



# DIVIDING PLOT

A plot can be split into any number of subdivisions. Splitting is done by creating division line. There are a number of methods for creating division line.



7

# MULTIPLE PLOT DIISION



Bhunaksha has the facility to cut out one or more parcels from area of existin